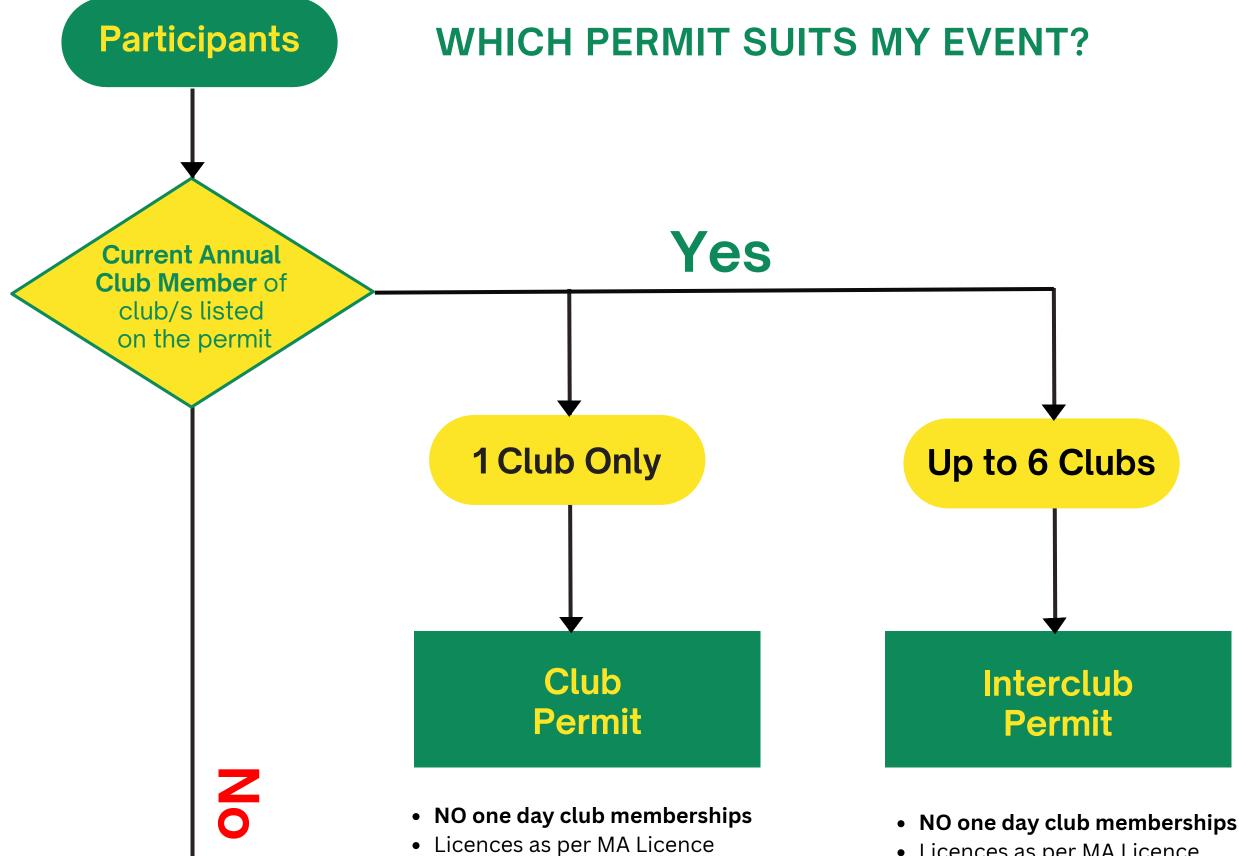

# Open **Permit**

- Open to any MA Member
- Licences as per MA Licence Conditions and Endorsement Policy
- Permit length 96 hours