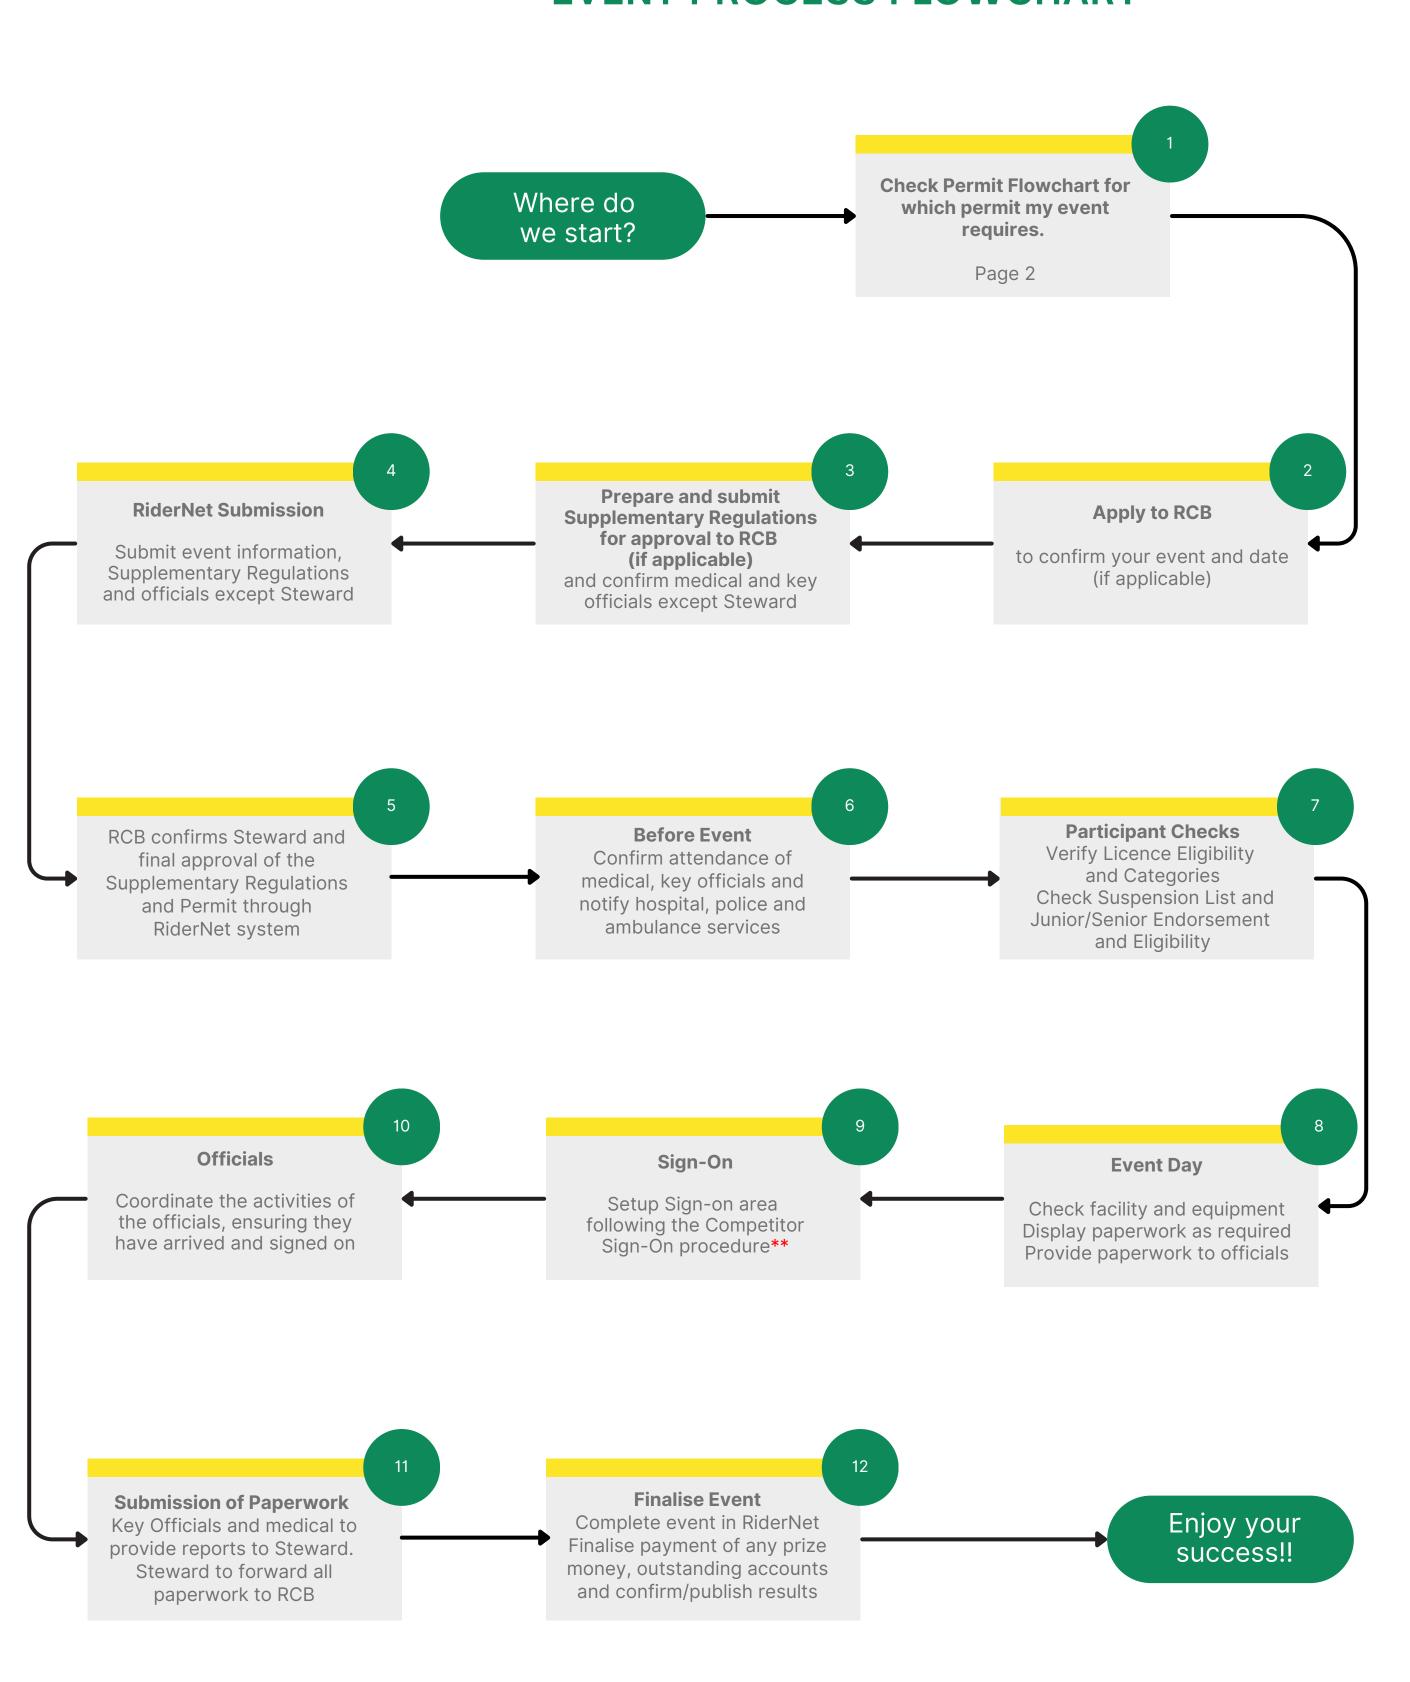

## **EVENT PROCESS FLOWCHART**

\*\* Each rider/crew/entrant must present themselves and their licence during sign-on.

PLEASE CONTACT YOUR RELEVANT CONTROLLING BODY FOR ANY FURTHER POLICIES OR QUERIES